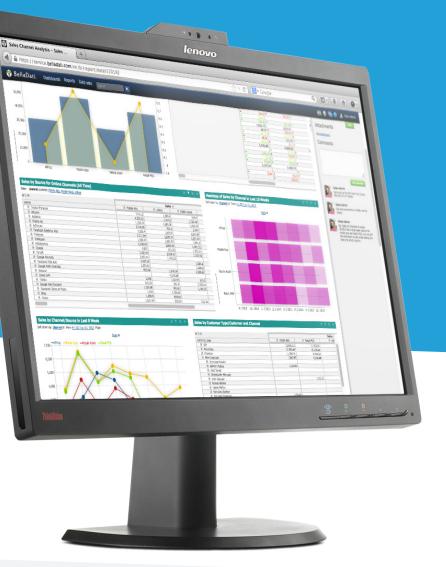

#### **Collaboration and Sharing**

- · In-chart comments and real-time chat
- Easy report sharing and access level definition
- · Automatic email report delivering and scheduling
- · PDF, PowerPoint and Excel exporting
- · Live external embedding via iFrames
- · Single-click dashboard pinning

# Take the fastest path

BellaDati Apps are industry related packages of reports and dashboards with pre-defined best-practice KPIs and analyses, which significantly lighten and decrease analysts' efforts when developing BI solutions.

#### **Analytics Apps**

- Avoiding long report development time and service costs
- Providing best measures and KPIs in your business
- Analyses that industry leaders and competitors look at
- · Understanding data you really need
- Designing more comprehensive and user friendly reports