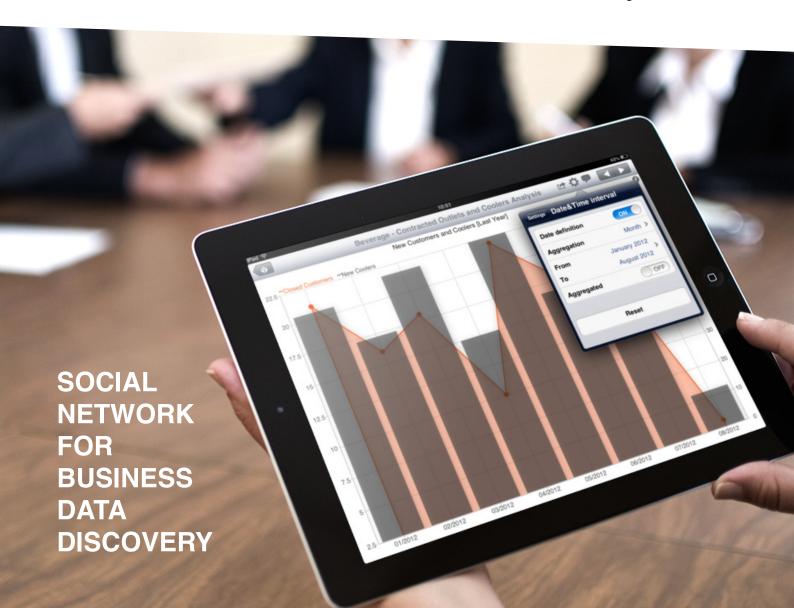

# AGILE BUSINESS DATA ANALYTICS WITH A HUMAN TOUCH

# **BellaDati** APPLICATION AGILE

### **ANALYTICS WITH A HUMAN** TOUCH