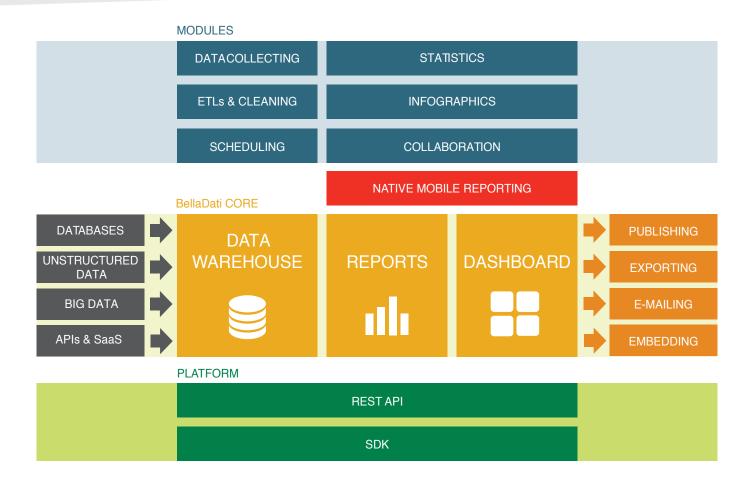

#### Ready Connectors for +100 Structured and Unstructured Data Soures

#### **Super Connectivity**

- · Over 100 database connectors with database discovery wizard
- · Predefined connectors to social networks and SaaS applications
- · Unlimited connectivity with API console
- · Unstructured and Big Data support via MongoDB and Hadoop
- Visual ETLs, data transformations and cleaning
- Automatic import scheduling and notifications

#### **Data Management**

- Built-in data warehouse and data marts
- Visual dimensional modeling and data management
- Built-in data consolidation and mapping
- Row level security and user-based data access
- Data collection forms

#### **Data Integration**

- Over 100 connectors and API consoles
- Built-in data warehouse with visual ETLs
- SQL and No-SQL data store using PostgreSQL or Hadoop
- Build on Java technology and over 300 frameworks
- · Scalability across multiple servers
- BIG DATA analysis within web-browser