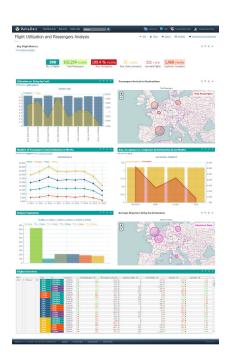

#### **Agile Reporting**

- Over 240 data visualization options via KPIs, charts and tables
- · Location and region-based **GEO** analyses
- Adaptive data discovery layouts
- Predefined and custom conditional formats
- Built-in multimedia gallery for info graphics

#### **Lean Analytics**

- Single click data slicing, dicing and drill-downs
- Own formulas, functions and calculations
- Master/detail relations filtering with drill-through
- What-if analyses and scenarios modeling

# Take the fastest path

BellaDati Apps are industry related packages of reports and dashboards with pre-defined best-practice KPIs and analyses, which significantly lighten and decrease analysts' efforts when developing BI solutions.