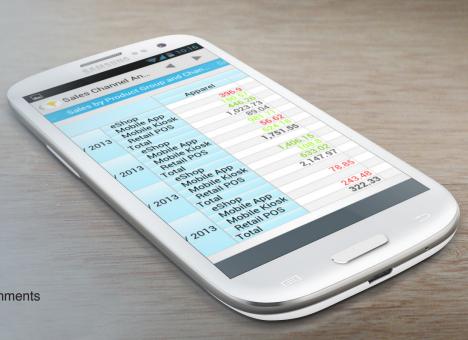

## **BellaDati MOBILE**

# BI FOR ANDROID AND IOS

#### Native apps for iOS and Android

- Easy download from Apple and Android marketplace
- Optimized and fully-featured mobile experience
- Online and offline mode supported

#### **Mobile Reporting**

- Browse library of online reports and dashboards
- Download data and browse in offline mode
- Apply filter, change scale or leave comments