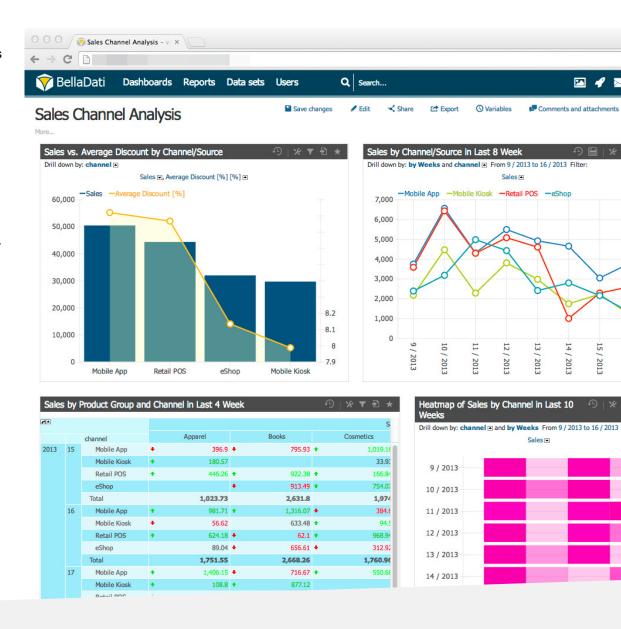

## Aerospace & Automotive Apps

Take the fastest paths. Leverage pre-built Telco dashboards, reports and measures to cut down costs and time.