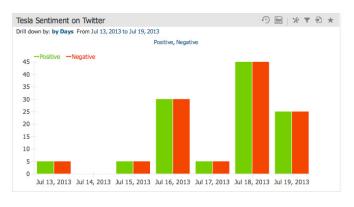

#### Social network for Data Discovery

Realtime collaboration on the insights. Search, share, copy, export, get notified on data changes.

BellaDati Cloud

BellaDati On-Premise