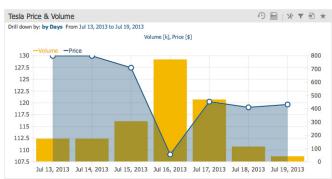

#### **BIG Data and Predictions**

In Memory Real time Statistics and Prediction with SAP HANA.