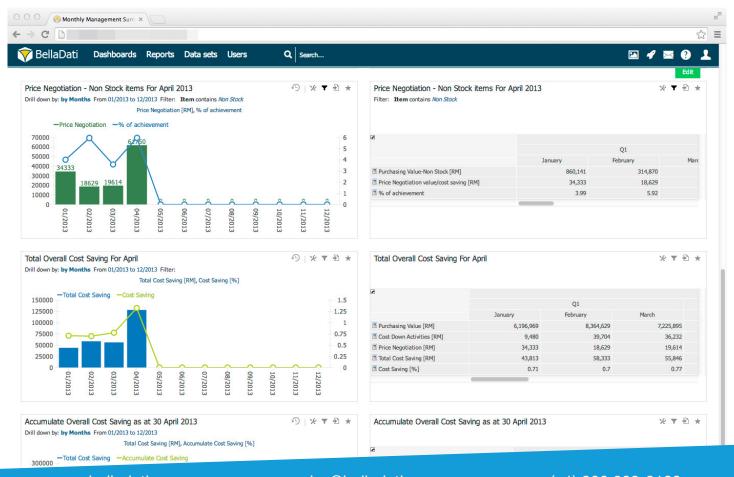

## Aerospace & Automotive Apps

Take the fastest paths. Leverage pre-built Telco dashboards, reports and measures to cut down costs and time.