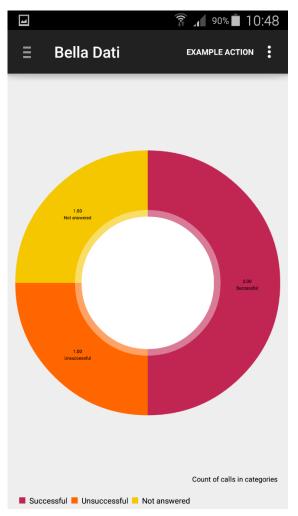

Fig. 14 Options

Fig. 15 Reminders

Mobile app has a side bar, where operator can navigate through app see Fig.16.

Fig. 16 Sidebar

Operator can see his daily statistics and graph of his percentage in the application.

Fig. 17 Todays stats

Fig. 18 Graph