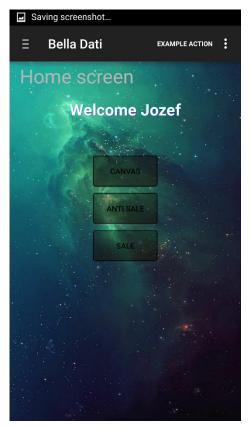

## **1.2 Mobile application**

This part of project is for operators. After the login an operator can select type of call which he wants to call.

There are three types of calls see Fig.11:

- Canvas
- Antisale
- Sale

Fig. 10 Login

Fig. 11 Home screen