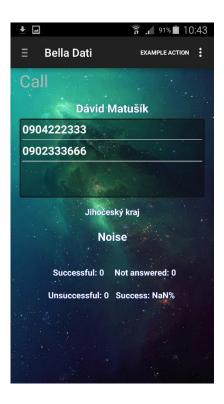

Canvas calls are the first contact with the client, where telephone numbers are generated by the database on the basis of the region assigned to the telephone operators and the date they were assigned **see Fig.13**. Contacts with the oldest date are called first.

## BellaDati

Fig. 12 Antisale/Sale

Fig. 13 Call

Operator can choose a phone number that is assigned to the contact. One contact can have more phone numbers, so are telephone numbers in the sliding window. Below the contact is the region from which the contact is and company name. Also, there are statistics to individual contacts.