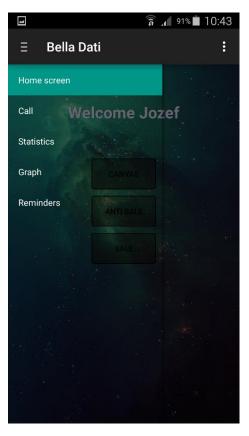

## **1.2 Mobile application**

This part of project is for operators. After the login an operator can select type of call which he wants to call.

There are three types of calls see Fig.11:

- Canvas
- Antisale
- Sale

Fig. 10 Login

Fig. 11 Home screen