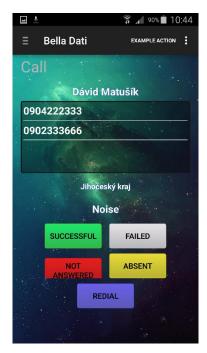

Canvas calls are the first contact with the client, where telephone numbers are generated by the database on the basis of the region assigned to the telephone operators and the date they were assigned **see Fig.13**. Contacts with the oldest date are called first.

## BellaDati

Fig. 12 Antisale/Sale

Fig. 13 Call

Operator can choose a phone number that is assigned to the contact. One contact can have more phone numbers, so are telephone numbers in the sliding window. Below the contact is the region from which the contact is and company name. Also, there are statistics to individual contacts.