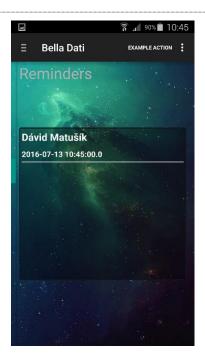

After the call, an operator has a choice of three percentage of call options and also has the option to call repeat or be postponed for a specific day and time.

After postpone a call operator can see in the reminder section stored contacts, as well as the reminders are in a sliding window **see Fig.15**.

Fig. 14 Options

Fig. 15 Reminders

Mobile app has a side bar, where operator can navigate through app see Fig.16.

Fig. 16 Sidebar

Operator can see his daily statistics and graph of his percentage in the application.