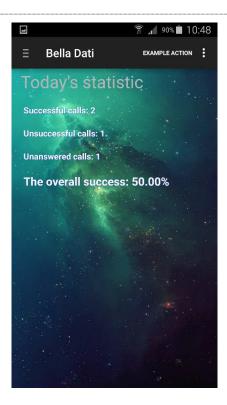

Fig. 14 Options

Fig. 15 Reminders

Mobile app has a side bar, where operator can navigate through app see Fig.16.

Fig. 16 Sidebar

Operator can see his daily statistics and graph of his percentage in the application.

Fig. 17 Todays stats

Fig. 18 Graph