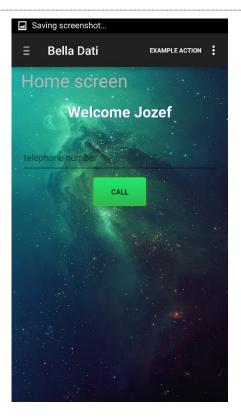

Antisale and sale are calls, where operator already called the contact and agreed with him on nearer informed about the product possibly their purchasing. These telephone numbers dialed operator itself **see Fig.12**.

## BellaDati

Fig. 12 Antisale/Sale

Fig. 13 Call

Operator can choose a phone number that is assigned to the contact. One contact can have more phone numbers, so are telephone numbers in the sliding window. Below the contact is the region from which the contact is and company name. Also, there are statistics to individual contacts.