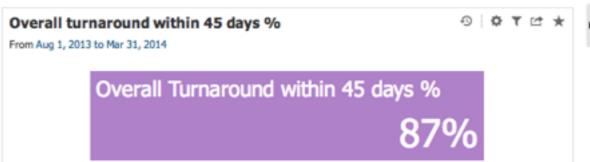

# Order Turnaround From Aug 1, 2013 to Mar 31, 2014 Avg. Order Turnaround 26 Days Order Turnaround within 45 days % 90%