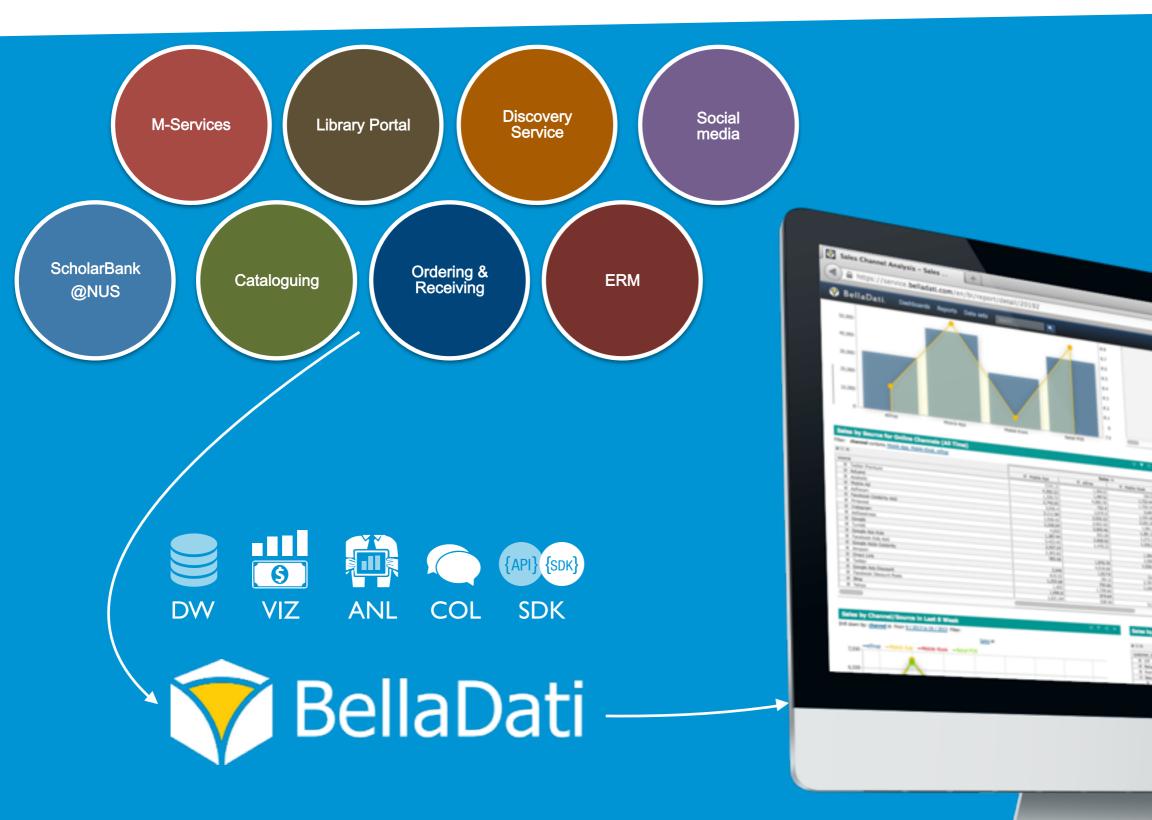

## Plug in and consolidate data sources

### Beyond data analysis & visualisation. Fast enterprise wide deployment.

# BellaDati applied on 7 Libraries in Singapore. Insights on over 46 000 users.