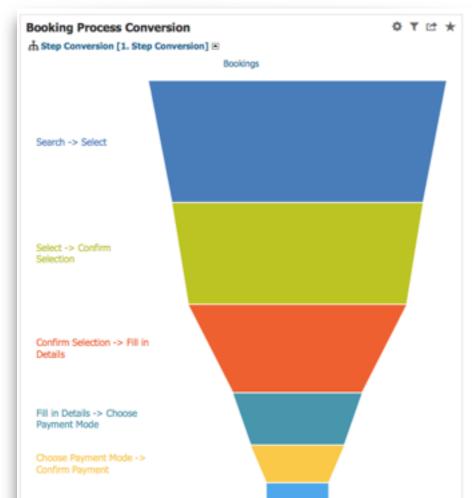

### One Time Purchase Process

() Variables and filters

### Fast POC. See the difference.

One-time purchase

Organisation performance

Reference process

Feedback and loans