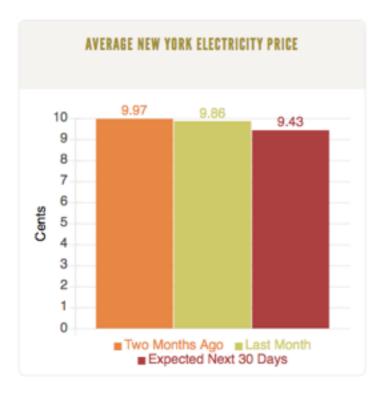

## Platform to build custom data driven library apps for web or mobile

- ✓ OVER 50% OF NEW YORKERS SELECT PLANS LONGER THAN 12 MONTHS
- ✓ NEW YORKERS PREFER LOWER PRICED, LONG TERM PLANS, RATHER THAN PAYING A PREMIUM FOR GREEN ENERGY PLANS