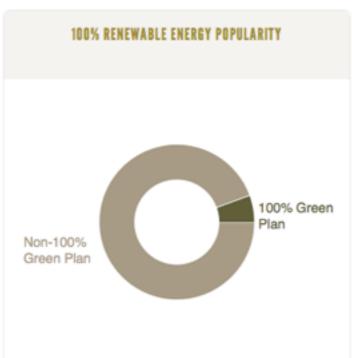

## Platform to build custom data driven library apps for web or mobile

- ✓ OVER 50% OF NEW YORKERS SELECT PLANS LONGER THAN 12 MONTHS
- ✓ NEW YORKERS PREFER LOWER PRICED, LONG TERM PLANS, RATHER THAN PAYING A PREMIUM FOR GREEN ENERGY PLANS