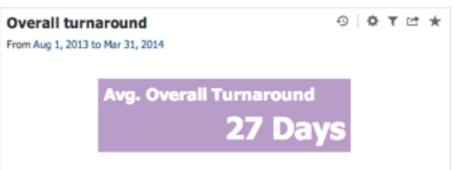

# Order Turnaround From Aug 1, 2013 to Mar 31, 2014 Avg. Order Turnaround 26 Days Order Turnaround within 45 days % 90%