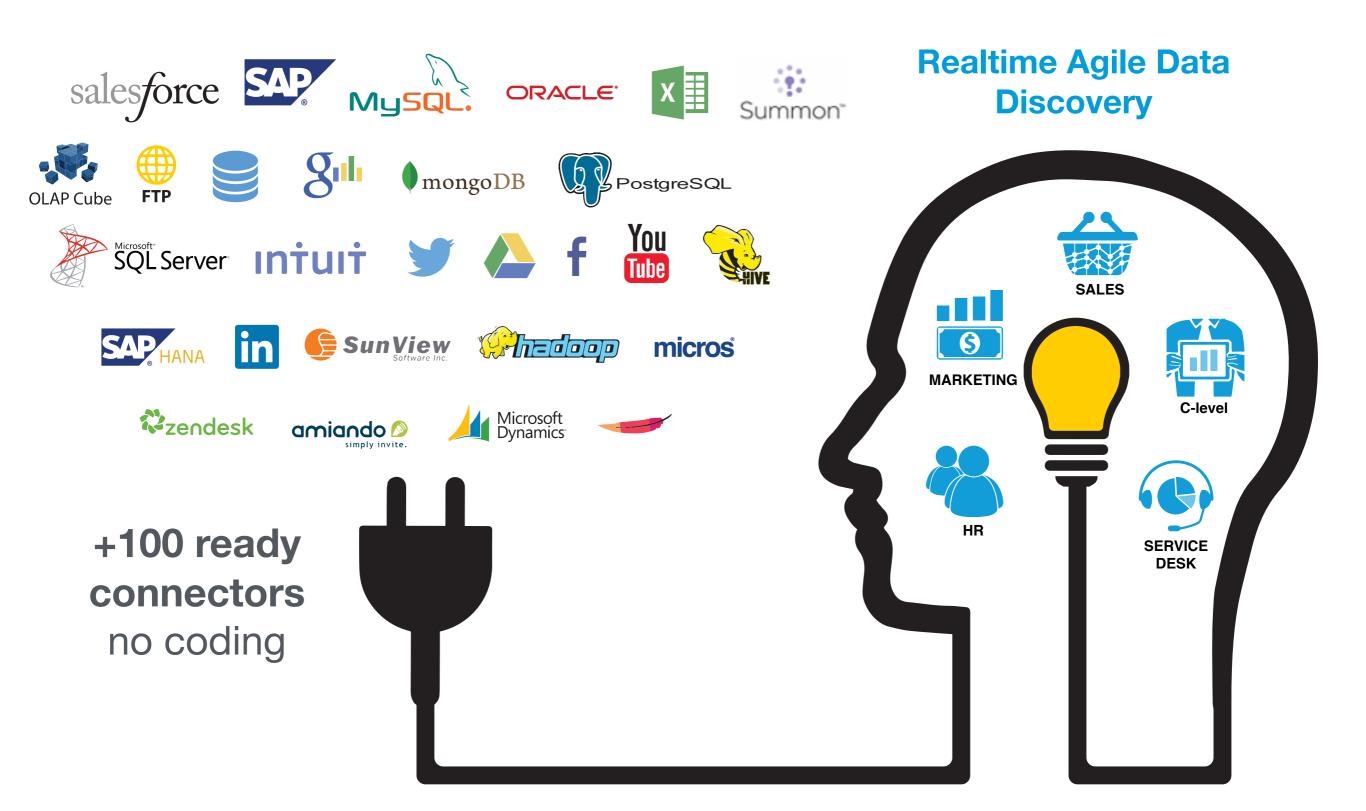

### Purely web based. Agile BI & Platform

Agile Bl. Pure web-tech. Complete Bl.

Unstructured and structured data analysis

Cloud & On-premise version

Industry Analytic Apps & 100+ data connectors

for business data discovery

## Plug in and consolidate data sources