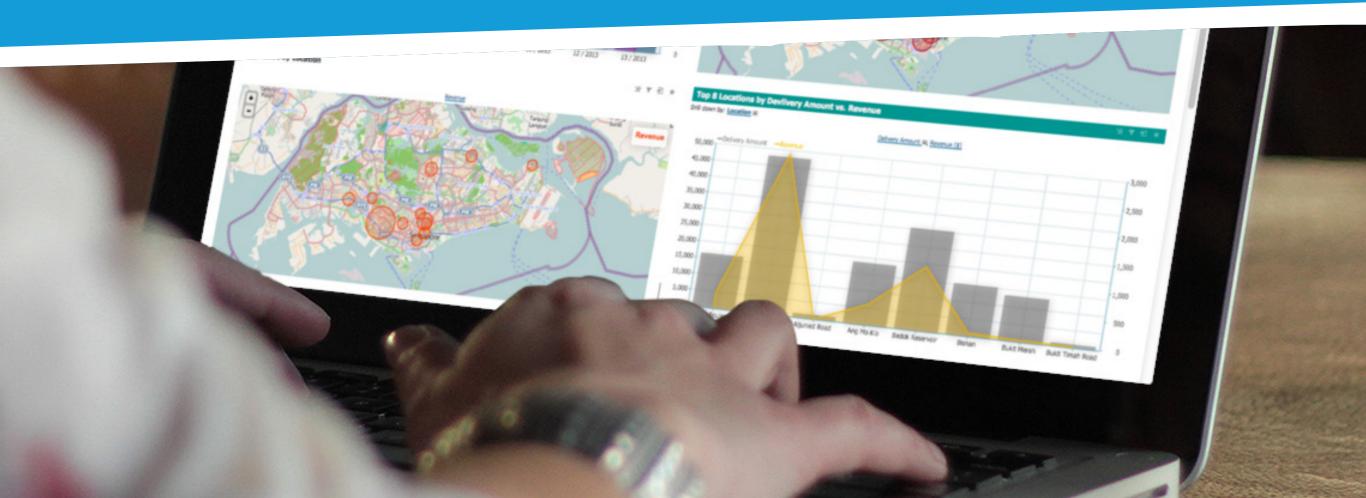

# BellaDati applied on 7 Libraries in Singapore. Insights on over 46 000 users.

## Fast insights on 46 000 users.

7 libraries from any library system