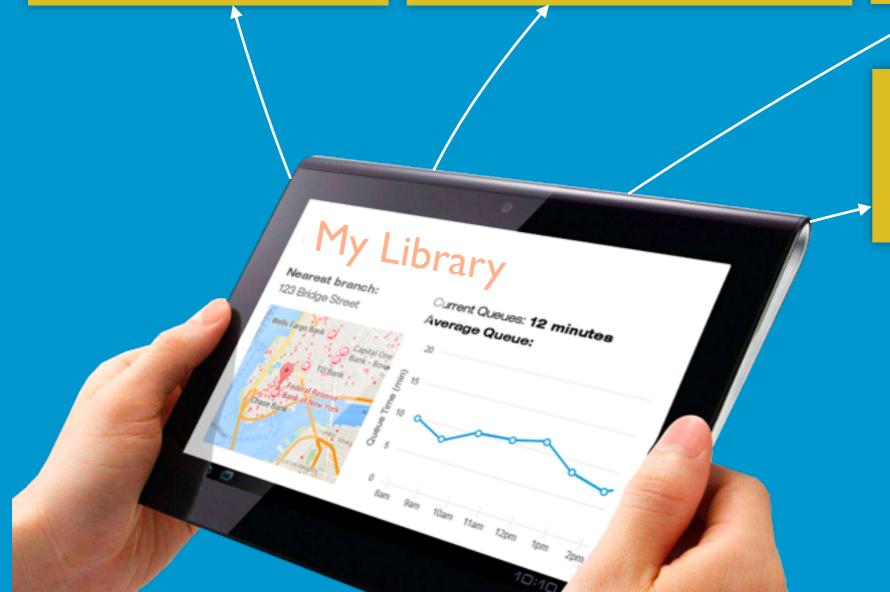

## Platform to build custom data driven library apps for web or mobile

- ✓ OVER 50% OF NEW YORKERS SELECT PLANS LONGER THAN 12 MONTHS
- ✓ NEW YORKERS PREFER LOWER PRICED, LONG TERM PLANS, RATHER THAN PAYING A PREMIUM FOR GREEN ENERGY PLANS