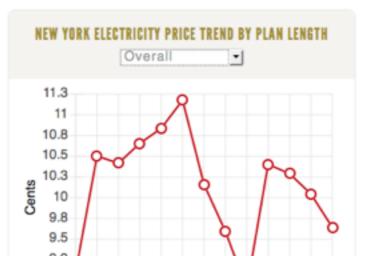

## Platform to build custom data driven library apps for web or mobile

- ✓ OVER 50% OF NEW YORKERS SELECT PLANS LONGER THAN 12 MONTHS
- ✓ NEW YORKERS PREFER LOWER PRICED, LONG TERM PLANS, RATHER THAN PAYING A PREMIUM FOR GREEN ENERGY PLANS