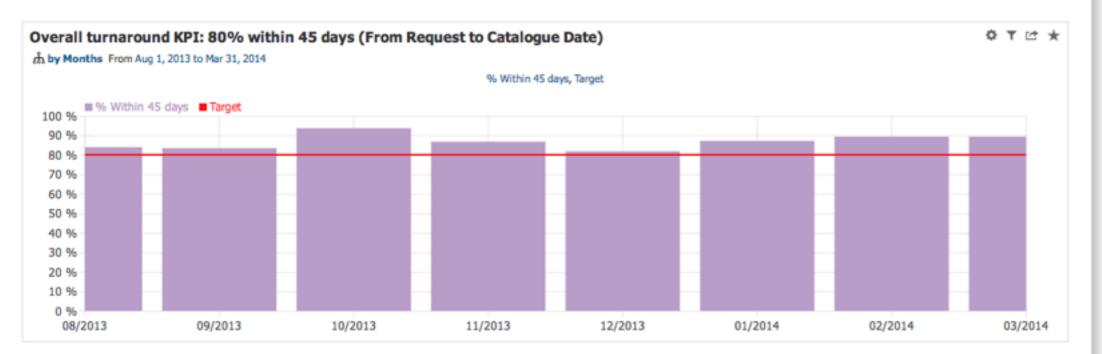

# Order Turnaround From Aug 1, 2013 to Mar 31, 2014 Avg. Order Turnaround 26 Days Order Turnaround within 45 days % 90%