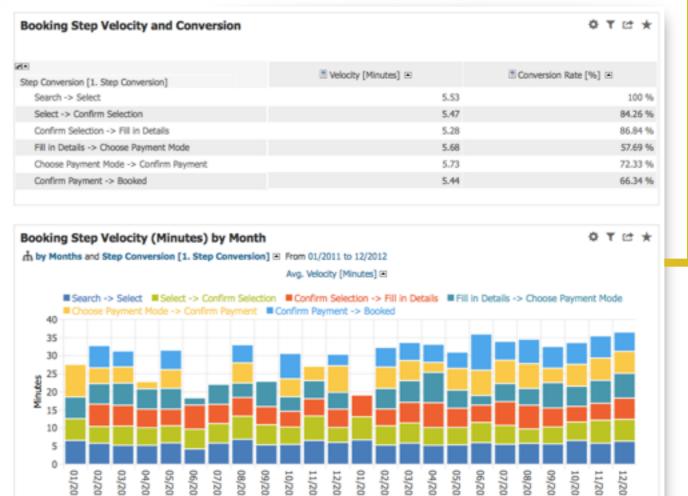

# Order Turnaround From Aug 1, 2013 to Mar 31, 2014 Avg. Order Turnaround 26 Days Order Turnaround within 45 days % 90%