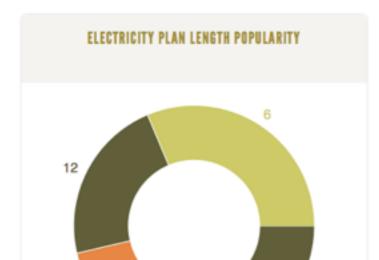

## Platform to build custom data driven library apps for web or mobile

- ✓ OVER 50% OF NEW YORKERS SELECT PLANS LONGER THAN 12 MONTHS
- ✓ NEW YORKERS PREFER LOWER PRICED, LONG TERM PLANS, RATHER THAN PAYING A PREMIUM FOR GREEN ENERGY PLANS