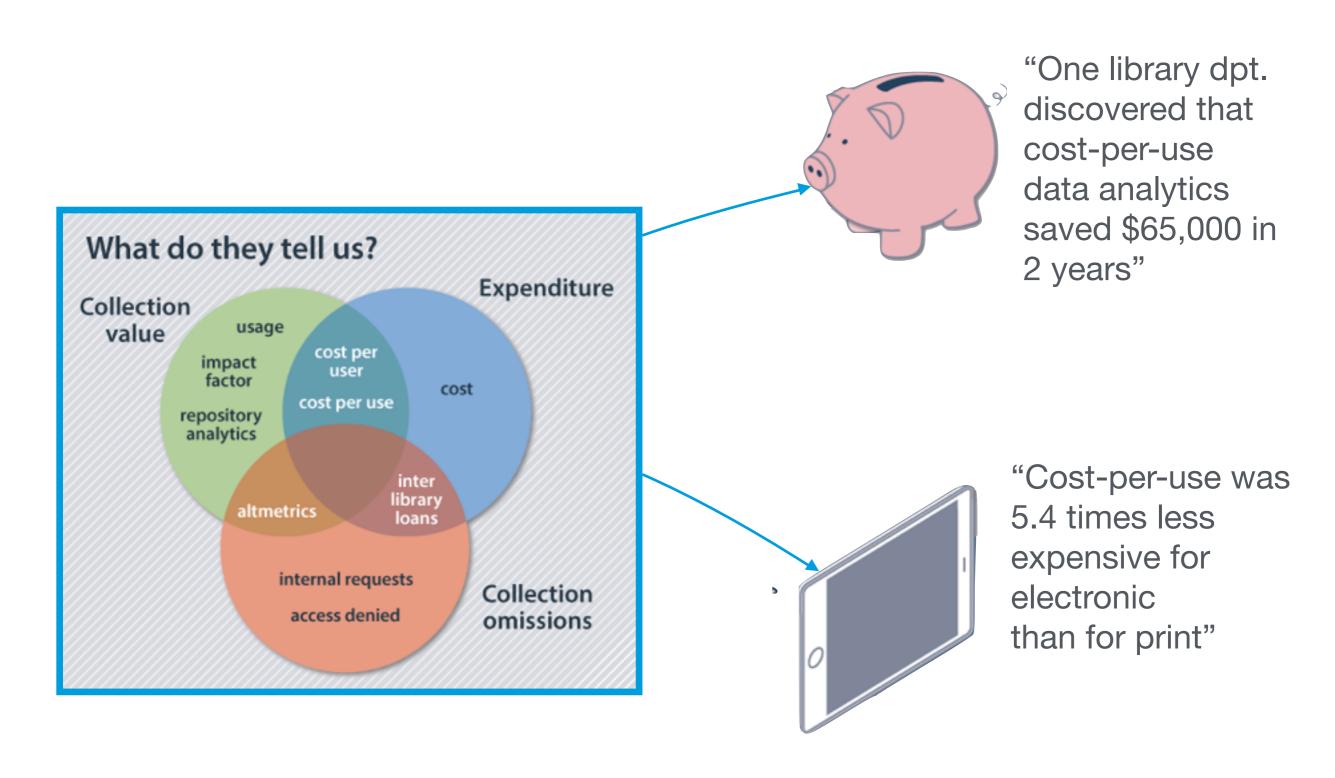

# Metrics library. No Coding. Actionable analytics with clear outcomes. Analyze following data in BellaDati.

Balance expenditure between departments

Choose optimal purchase model

Identify a cancellation opportunity

Justify resource value

#### Inter library loans

Records of requests to and from other institutions. Gaps in collection of relevance to end users.

#### Usage

How much resources are being used, which are the most popular, which are underused.

#### **Internal Requests**

From faculty, students, researchers through feedback requests, surveys, consultation with course reading lists.

Gaps in collection of relevance to end users.

#### Cost

Cost of materials annualised for effective comparison. How much is spent on what, how expenditure compares to budget. The bottom line on how much material is affordable.

#### Cost per user

Size of department divided by total cost over a time period. Indicates value, insight into balance of expenditure between subject areas.

#### Repository Analytics (institutions' proprietary repositories)

Repository record usage, reports from eg Google Analytics or Omniture on pageviews, time on page etc.

What resources are accessed, how often, and for how long.

#### Cost per use

Full text requests/ loans/reshelving divided by total cost over a time period. Balance of resource's relevance to end users with its cost, indicates value and can be used for comparison.