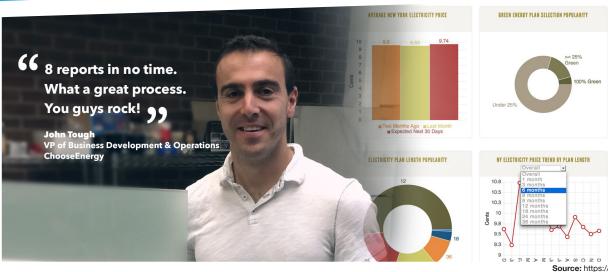

#### **B2B** solution

- BellaDati purely web based Agile Bl used by company analysts
- Analysts create and modify their own KPI's, charts based on different suppliers data
- B2B customer can access and comment on interactive branded reports
- Static PDF report delivery each week
- B2B customer can drill-down and filter up-to level of detail allowed by Chooseenergy
- Branded login for each B2B customer
- Data are joined and consolidated in BellaDati DWH from multiple data sources

#### **B2C** solution

- Custom analytics apps for B2C portal
- · BellaDati SDK/API used
- Filtering and drill-down of energy price by state, year, energy type
- Single button control for consumer