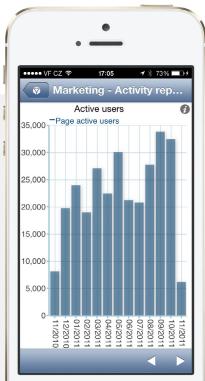

#### Mobile BI

Pull reports out of your pocket onor off-line with BellaDati Mobile for iOS and Android. Filter, share and comment or harvest new data on the go.