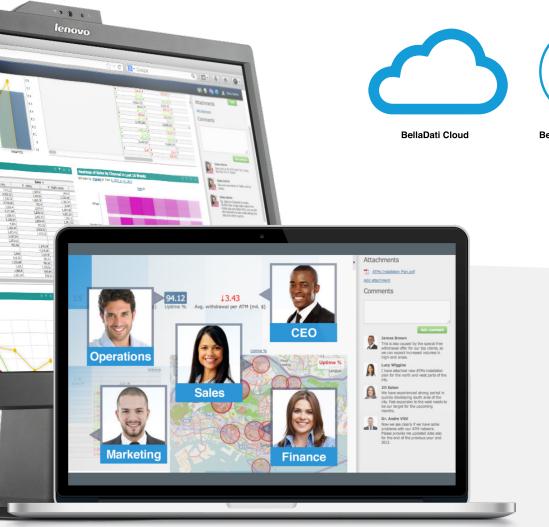

#### **Cloud or On-Premise**

Deploy in the cloud or install On-Premise. All you need is webbrowser or mobile device.

#### **Analytics Platform**

with API and SDK for creating Embedde Data Solutions. Deliver BellaDati as Your Brand.

#### Mobile BI

Pull reports out of your pocket onor off-line with BellaDati Mobile for iOS and Android. Filter, share and comment or harvest new data on the go.