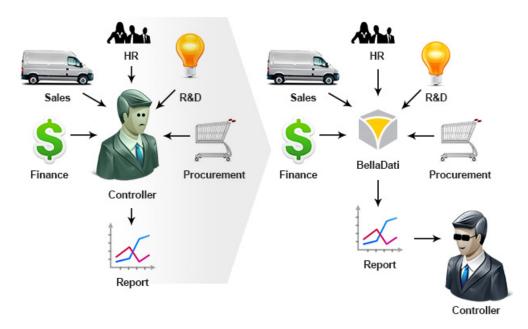

Using BellaDati, we can automate the whole data-gathering process. Whenever there's a change in one of the many data streams, BellaDati can fetch the latest data and automatically update your reports.

Don't waste your time gathering and managing data - with BellaDati, you can fully focus on gaining insights and making improvements to your business operations!

And that's not all! Often, you want to share your reports with others - perhaps other managers, your employees, or even your shareholders. By embedding BellaDati, this becomes easier than ever before!