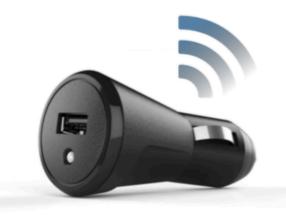

#### Sensors and Functions

Acceleration Sensor

**Bluetooth Connectivity** 

#### **Benefits**

- ► Easy and fast installation
- ▶ Universal fit for any car
- USB socket to charge device
- ► High security standards: independence of car network