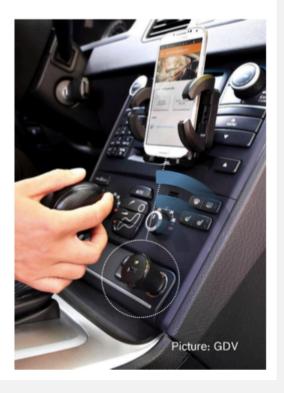

#### Sensors and Functions

Acceleration Sensor

**Bluetooth Connectivity** 

#### **Benefits**

- ► Easy and fast installation
- ▶ Universal fit for any car
- USB socket to charge device
- ► High security standards: independence of car network