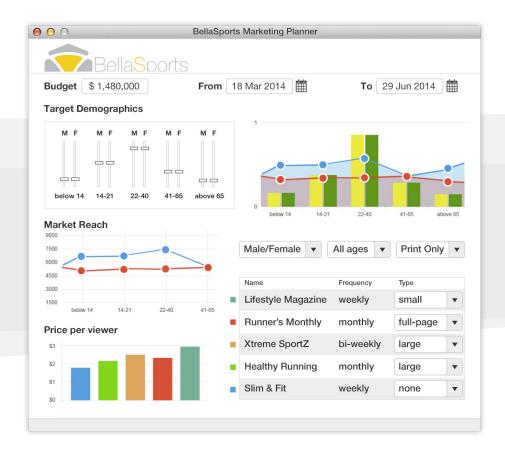

Recently, the BellaSports IT department has developed the BellaSports Marketing Planner (BMP), a planning application using embedded BellaDati to increase efficiency for local marketing offices like ours.

With BMP, we can automatically import media demographics and pricing from the advertising agencies, only resorting to manual entry for those who don't provide their data online yet. Then, once we select the demographics to target and enter a budget, BMP immediately gives us an overview of the most efficient options - without having to go through them all one my one manually!

As we select media to include in our campaign, BMP automatically updates, showing the expected reach and suggestions how to cover the remaining audience segments!

With BellaDati Embedded, not only did we save a lot of time, we have more thoroughly analyzed our options and created a more efficient campaign run!