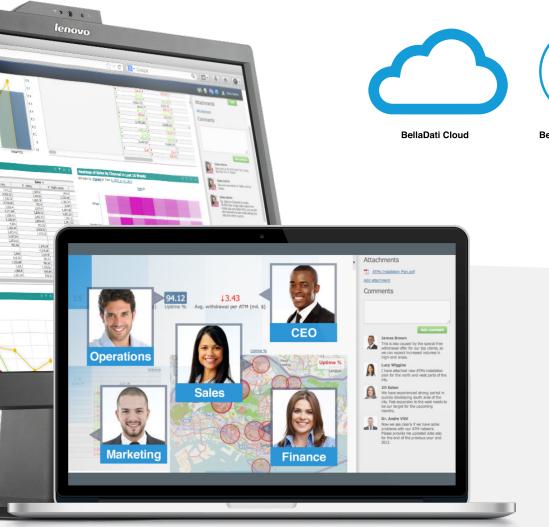

# BellaDati is Agile BI, Pure Web Application, Complete BI Solution

# **Cloud or On-Premise**

Deploy in the cloud or install On-Premise. All you need is webbrowser or mobile device.

# **Analytics Platform**

with API and SDK for creating Embedde Data Solutions. Deliver BellaDati as Your Brand.

# Social network for Data Discovery

Realtime collaboration on the insights. Search, share, copy, export, get notified on data changes.

BellaDati On-Premise