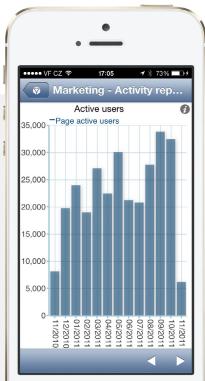

# Mobile BI

Pull reports out of your pocket onor off-line with BellaDati Mobile for iOS and Android. Filter, share and comment or harvest new data on the go.