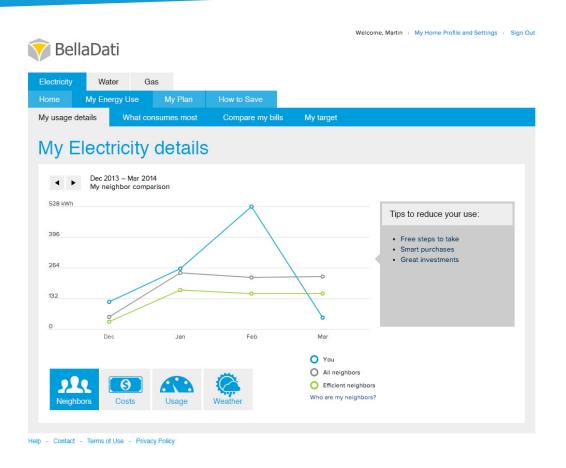

#### My utility use function provides:

- Simple data analytics for My usage details as (costs, usage, weather, neighbors)
- · What consumes most
- Compare my bills
- My target

The comparison to relevant neighbors in visualized form and tips for utility decrease are powerful tools to drive saving behavior.