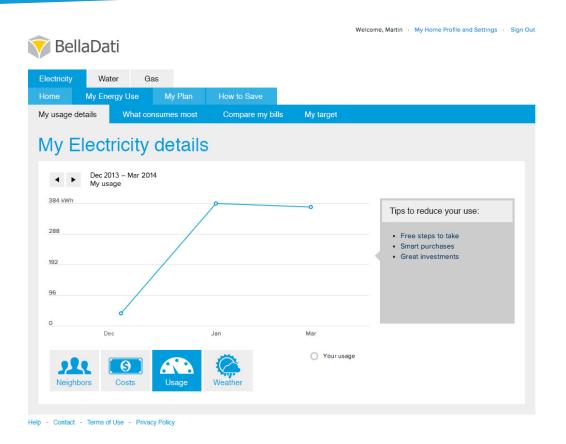

#### My utility use function provides:

- Simple data analytics for My usage details as (costs, usage, weather, neighbors)
- · What consumes most
- Compare my bills
- My target

The comparison to relevant neighbors in visualized form and tips for utility decrease are powerful tools to drive saving behavior.