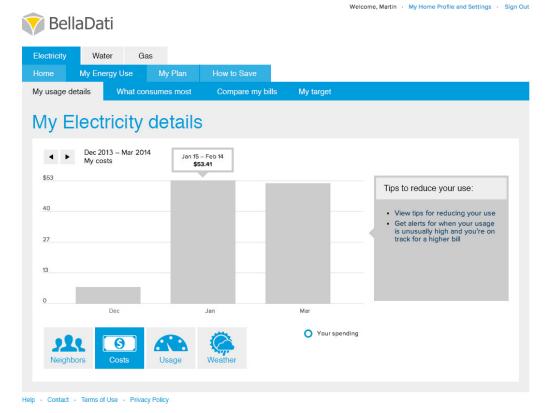

#### My utility use function provides:

- Simple data analytics for My usage details as (costs, usage, weather, neighbors)
- · What consumes most
- Compare my bills
- My target

The comparison to relevant neighbors in visualized form and tips for utility decrease are powerful tools to drive saving behavior.