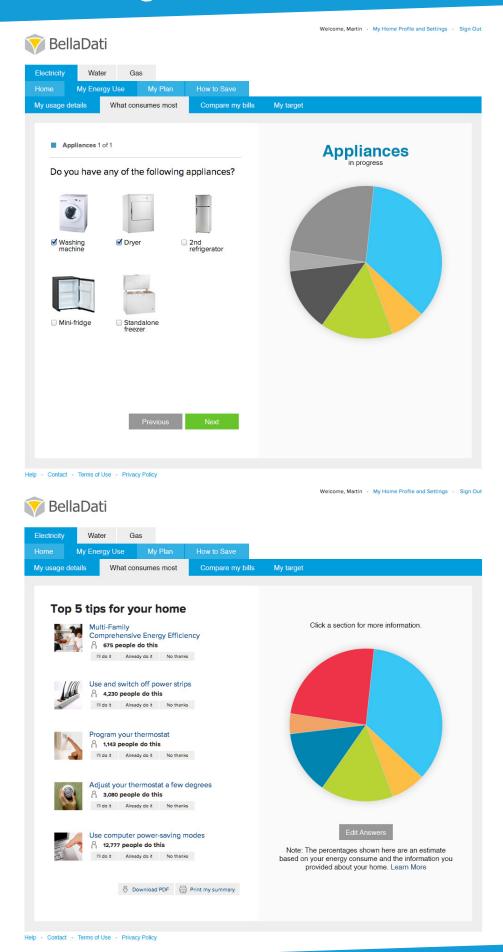

#### My utility use function provides:

- Simple data analytics for My usage details as (costs, usage, weather, neighbors)
- · What consumes most
- Compare my bills
- My target

The comparison to relevant neighbors in visualized form and tips for utility decrease are powerful tools to drive saving behavior.