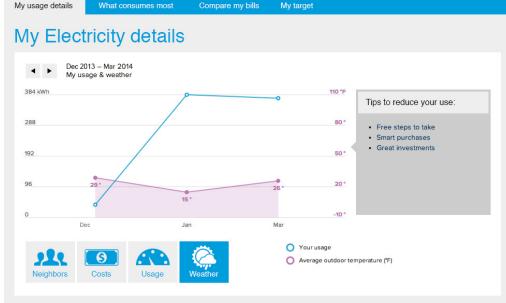

#### My utility use function provides:

- Simple data analytics for My usage details as (costs, usage, weather, neighbors)
- · What consumes most
- Compare my bills
- My target

The comparison to relevant neighbors in visualized form and tips for utility decrease are powerful tools to drive saving behavior.